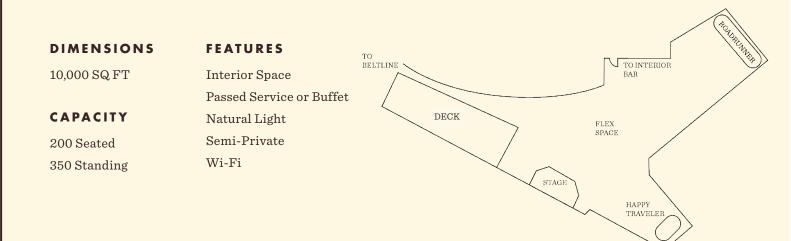

## **RANGER STATION**

| DIMENSIONS  | FEATURES                   | BOOTH STAGE |
|-------------|----------------------------|-------------|
| 1700 SQ FT  | Full Bar<br>Interior Space | TORESTROOMS |
| CAPACITY    | Passed Service or Buffet   | LOUNGE      |
| 64 Seated   | Private                    |             |
| 80 Standing | Wi-Fi                      | BAR         |
|             | A/V Capabilities           |             |
|             |                            | BOOTH       |

#### THE ROADRUNNER

Do you like fire pits, bars in vintage airstreams, and views of the eastside BeltLine? Come join us in The Grove, our 10,000 sq. ft. outdoor space. Perfect for weddings, corporate outings, receptions, and wrap parties.

### THE GROVE

EASTSIDE TRAIL  $\mathbf{\nabla}$ мм 9.25 мі

PATIO DECK

THE LANAI

THE GROVE

INTERIOR BAR

*Guests will have exclusive access* to Ladybird Grove & Mess Hall with the opportunity to explore the very best of what we offer amazing food, local craft brews, hand-crafted cocktails, and the great outdoors. Perfect for corporate outings, receptions, and dinners.