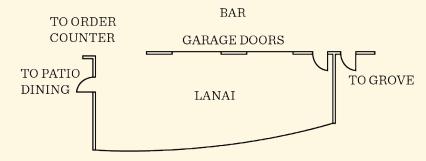

# PATIO DECK

EASTSIDE TRAIL
 MM 9.25 MI

Need a warm and cozy interior area that looks over the BeltLine for a reception? Come join us in the Lanai! This space is extremely flexible and also goes great with acccess to the interior bar.

## THE LANAI

#### DIMENSIONS FEATURES 700 SQ FT Interior Space Buffet CAPACITY Natural Light

42 Seated 55 Standing Semi-Private Wi-Fi

▼ EASTSIDE TRAIL MM 9.25 MI

TO GROVE

The Black Bear Bar is Ladybird's newest addition. Enjoy a delicious bourbon cocktail on the hearth of our 12ft wide fireplace inside, taking in the views of all the happenings outside. The bar is fully equipped to meet all of your needs with friends, family or colleagues.