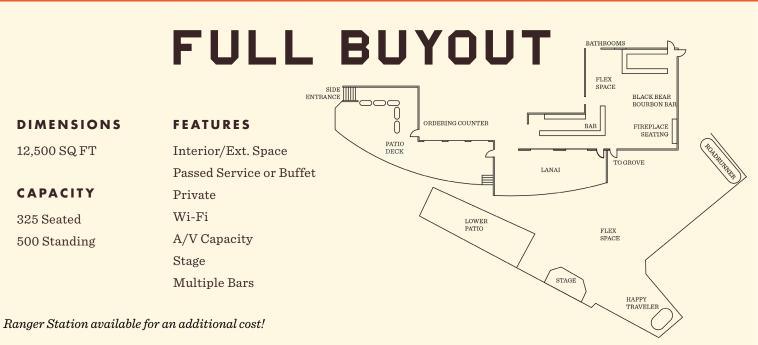

### EASTSIDE TRAIL MM 9.25 MI

DIMENSIONS

 $900 \, SQ \, FT$ 

CAPACITY

30 Seated

36 Standing

EASTSIDE TRAIL
 MM 9.25 MI

Perfect for birthdays, celebrations and other small gatherings. Great for cocktail-style events. Semiprivate and offers splendid views of the Atlanta BeltLine.

# PATIO DECK

EASTSIDE TRAIL
 MM 9.25 MI

Need a warm and cozy interior area that looks over the BeltLine for a reception? Come join us in the Lanai! This space is extremely flexible and also goes great with acccess to the interior bar.

#### DIMENSIONS FEATURES 700 SQ FT Interior Space Buffet CAPACITY Natural Light

42 Seated 55 Standing Semi-Private Wi-Fi

▼ EASTSIDE TRAIL MM 9.25 MI

TO GROVE

The Black Bear Bar is Ladybird's newest addition. Enjoy a delicious bourbon cocktail on the hearth of our 12ft wide fireplace inside, taking in the views of all the happenings outside. The bar is fully equipped to meet all of your needs with friends, family or colleagues.

## **RANGER STATION**

| DIMENSIONS  | FEATURES                   | BOOTH STAGE |
|-------------|----------------------------|-------------|
| 1700 SQ FT  | Full Bar<br>Interior Space | TORESTROOMS |
| CAPACITY    | Passed Service or Buffet   | LOUNGE      |
| 64 Seated   | Private                    |             |
| 80 Standing | Wi-Fi                      | BAR         |
|             | A/V Capabilities           |             |
|             |                            | BOOTH       |

#### THE ROADRUNNER

Do you like fire pits, bars in vintage airstreams, and views of the eastside BeltLine? Come join us in The Grove, our 10,000 sq. ft. outdoor space. Perfect for weddings, corporate outings, receptions, and wrap parties.

### THE GROVE

EASTSIDE TRAIL  $\mathbf{\nabla}$ мм 9.25 мі

PATIO DECK

THE LANAI

THE GROVE

INTERIOR BAR

*Guests will have exclusive access* to Ladybird Grove & Mess Hall with the opportunity to explore the very best of what we offer amazing food, local craft brews, hand-crafted cocktails, and the great outdoors. Perfect for corporate outings, receptions, and dinners.