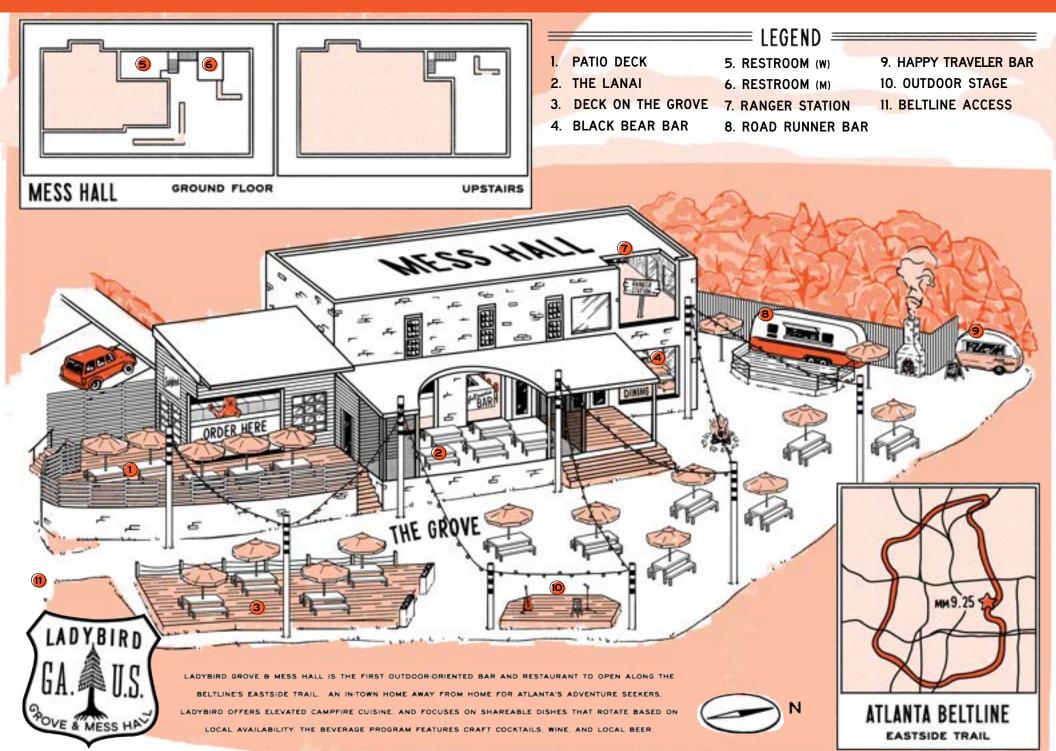

# LIFE IS A JOURNEY

Ladybird Grove & Mess Hall is an outdoor-oriented restaurant located in the heart of the Old Fourth Ward in Atlanta, GA. As the base camp for the urban explorer, you can find us at mile marker 9.25 on the Beltline.

For your group's next excursion, you can set up camp in any of our spacious sites. We offer unique environments to choose from including the scenic Deck on the Grove for sightseeing and group pow-wows. Our newest addition, Black Bear Bar, offers a cozy setting for after work Happy hours. Or, you can always spread your wings on our upper patio with idyllic views of the treasured Beltline path. Last but not least, Ladybird Grove & Mess Hall is available for private buyouts for you and your guests to have exclusive access to one of the most desired locales in the city.

### THE GROVE

EASTSIDE TRAIL  $\mathbf{\nabla}$ мм 9.25 мі

PATIO DECK

THE LANAI

THE GROVE

INTERIOR BAR

*Guests will have exclusive access* to Ladybird Grove & Mess Hall with the opportunity to explore the very best of what we offer amazing food, local craft brews, hand-crafted cocktails, and the great outdoors. Perfect for corporate outings, receptions, and dinners.