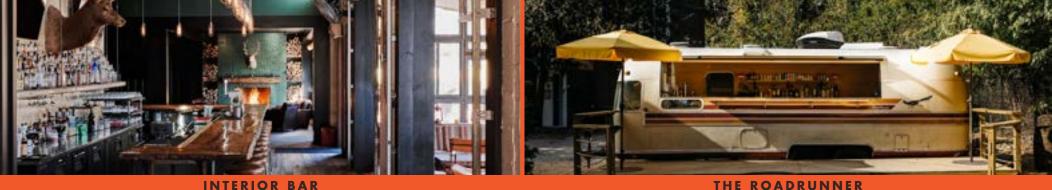

#### DIMENSIONS FEATURES 700 SQ FT Interior Space Buffet CAPACITY Natural Light

42 Seated 55 Standing Semi-Private Wi-Fi

▼ EASTSIDE TRAIL MM 9.25 MI

TO GROVE

The Black Bear Bar is Ladybird's newest addition. Enjoy a delicious bourbon cocktail on the hearth of our 12ft wide fireplace inside, taking in the views of all the happenings outside. The bar is fully equipped to meet all of your needs with friends, family or colleagues.

## BLACK BEAR BAR

EASTSIDE TRAIL
 MM 9.25 MI

Atlanta's newest speakeasy is the most recent addition to the Ladybird property. Find yourself in a rustic, dimly lit, tavern like bar, with ample seating listening to Johnny Cash on vinyl and sipping an exceptionally curated cocktail.

#### THE ROADRUNNER

Do you like fire pits, bars in vintage airstreams, and views of the eastside BeltLine? Come join us in The Grove, our 10,000 sq. ft. outdoor space. Perfect for weddings, corporate outings, receptions, and wrap parties.