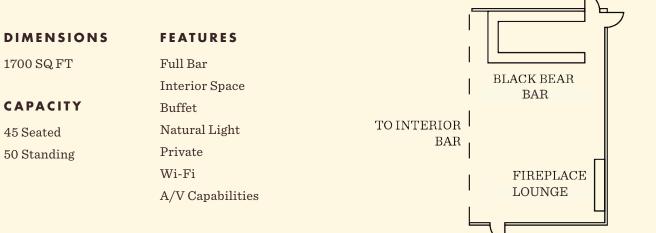

## **RANGER STATION**

| DIMENSIONS  | FEATURES                   | BOOTH STAGE |
|-------------|----------------------------|-------------|
| 1700 SQ FT  | Full Bar<br>Interior Space | TORESTROOMS |
| CAPACITY    | Passed Service or Buffet   | LOUNGE      |
| 64 Seated   | Private                    |             |
| 80 Standing | Wi-Fi                      | BAR         |
|             | A/V Capabilities           |             |
|             |                            | BOOTH       |