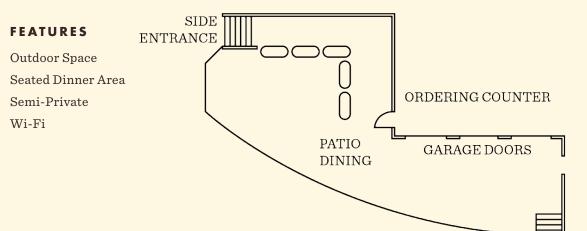

### EASTSIDE TRAIL MM 9.25 MI

DIMENSIONS

 $900 \, SQ \, FT$ 

CAPACITY

30 Seated

36 Standing

EASTSIDE TRAIL
 MM 9.25 MI

Perfect for birthdays, celebrations and other small gatherings. Great for cocktail-style events. Semiprivate and offers splendid views of the Atlanta BeltLine.

# PATIO DECK

EASTSIDE TRAIL
 MM 9.25 MI

Need a warm and cozy interior area that looks over the BeltLine for a reception? Come join us in the Lanai! This space is extremely flexible and also goes great with acccess to the interior bar.