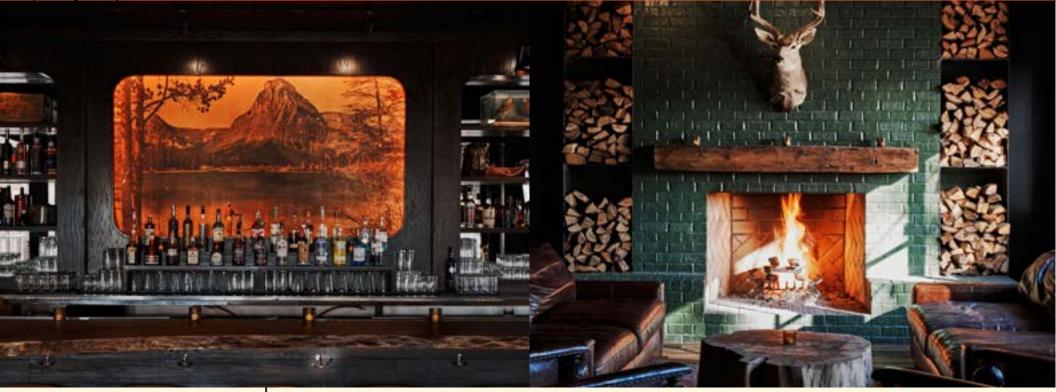

#### DIMENSIONS FEATURES 700 SQ FT Interior Space Buffet CAPACITY Natural Light

42 Seated 55 Standing Semi-Private Wi-Fi

▼ EASTSIDE TRAIL MM 9.25 MI

TO GROVE

The Black Bear Bar is Ladybird's newest addition. Enjoy a delicious bourbon cocktail on the hearth of our 12ft wide fireplace inside, taking in the views of all the happenings outside. The bar is fully equipped to meet all of your needs with friends, family or colleagues.

## BLACK BEAR BAR

EASTSIDE TRAIL
 MM 9.25 MI

Atlanta's newest speakeasy is the most recent addition to the Ladybird property. Find yourself in a rustic, dimly lit, tavern like bar, with ample seating listening to Johnny Cash on vinyl and sipping an exceptionally curated cocktail.